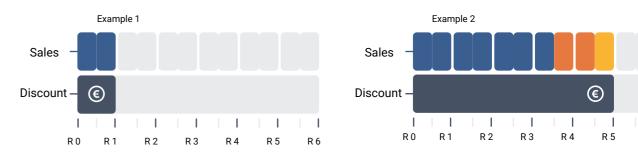

# Sales versus Discount

Parts

#### Discounts by category

|   | Discount level                                           | R0       | R1 | R2           | R3           | R4          | R5 | R6 |
|---|----------------------------------------------------------|----------|----|--------------|--------------|-------------|----|----|
| • | Parts sales that are relevant for discounts              | <b></b>  |    | ····· All br | ands parts   |             |    | }  |
|   | Discounts on accessories from<br>Promiz and Impact sales | <b> </b> |    | All brand    | ls accesso   | ries ······ |    | }  |
|   | Tools sales that are relevant for discounts              | ļ        |    | А            | II tools ··· |             |    |    |

#### Your discount

| Dis | scount level                                     | R0           | R1               | R2              | R3          | R4          | R5          | R6          |
|-----|--------------------------------------------------|--------------|------------------|-----------------|-------------|-------------|-------------|-------------|
|     | scounts on parts for<br>amsung and iPhone/iPad   | 0%           | 1%               | 2%              | 3%          | 3.5%        | 4%          | 5%          |
|     | scounts on accessories from omiz and Impact      | 0%           | 4%               | 6%              | 10%         | 12%         | 14%         | 15%         |
|     | rly payment discount<br>ptional)                 | 0%           | 1%               | 1%              | 1%          | 1.5%        | 1.5%        | 1.5%        |
|     | equired monthly sales<br>euros (accessories x 5) | 0 ><br>1.000 | 1.000 ><br>2.500 | 2.500 ><br>10 k | 10k><br>15k | 15k><br>20k | 20k><br>30k | 30k><br>50k |