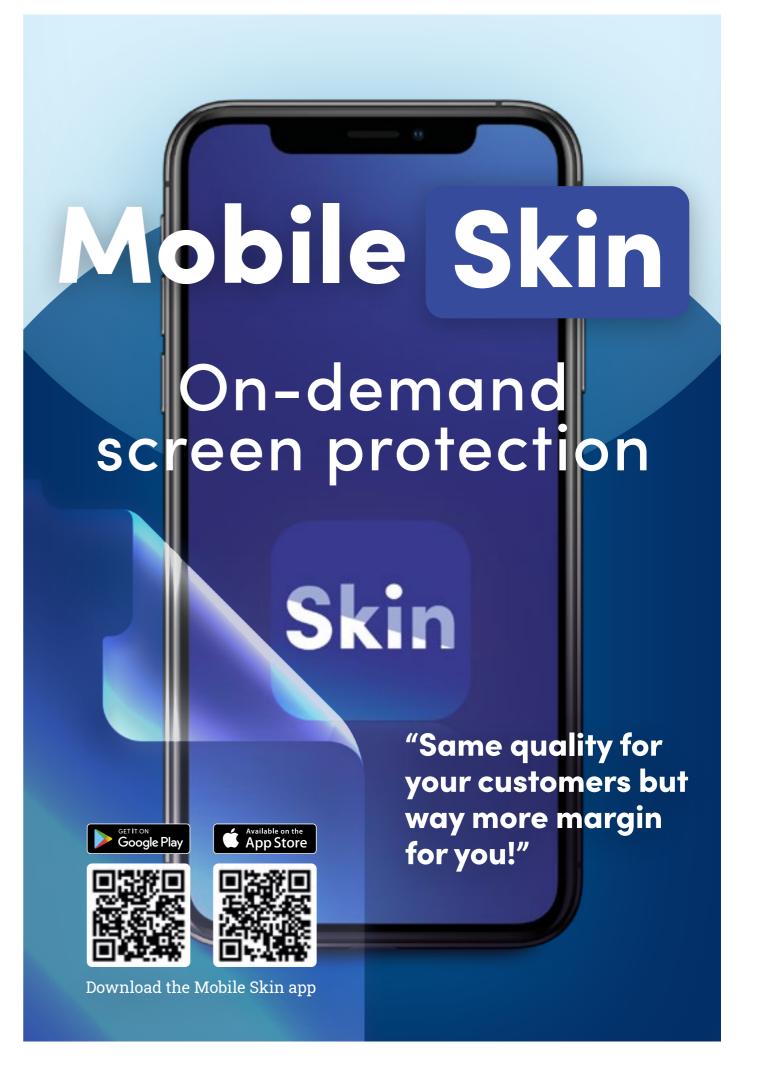

#### Mobile Skin

Mobile Skin offers a wide selection of on-demand screen protection films for phones and tablets of all sizes. They offer matt and clear options with wet or dry application.

# On-demand screen protection films

Wondering why popular films are so expensive? So are we! We've discovered a different approach. That's why we offer the same quality at a much lower price. This means more margin for you! To ensure you can always assist your customers, we offer various types of films. From standard to premium quality, clear or matte, and suitable for wet or dry installation.

## How to use the free Mobile Skin app?

- 1. You first need to request an account from Mobileparts.shop, the one-stop shop for mobile repair professionals and the initiator of Mobile Skin. In addition to accessing the webshop, this account also provides you with direct access to the Mobile Skin app, allowing you to operate all Silhouette cutting machines.
- 2. You will receive a username and password from 2Service for access to Mobileparts.shop, or you may already have one. The username is your unique customer number for your account.
- 3. Order the various Mobile Skin films on Mobileparts.shop (starting from €1.38!).
- 4. Download the Mobile Skin app for Android or iOS.
- 5. Open the Mobile Skin app. Your ID is MS+username. So, if your username is, for example, 12345, your login ID for the Mobile Skin app would be: MS12345.
- 6. The password is: username+Mobileskin!. In this case: 12345Mobileskin!
- 7. Now you can open the app and get started!
- 8. Encountering issues? Send an email to help@mobileskin.eu or call +31 (0)88- 234 390.