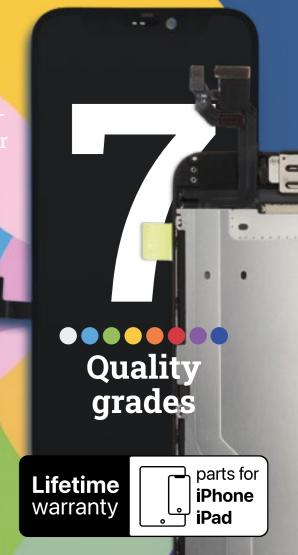

# Display quality overview

Our iPhone displays

We supply displays in 7 quality grades for iPhone OLED models and 5 grades for LCD models. What do they all have in common? And how are we different from other suppliers?