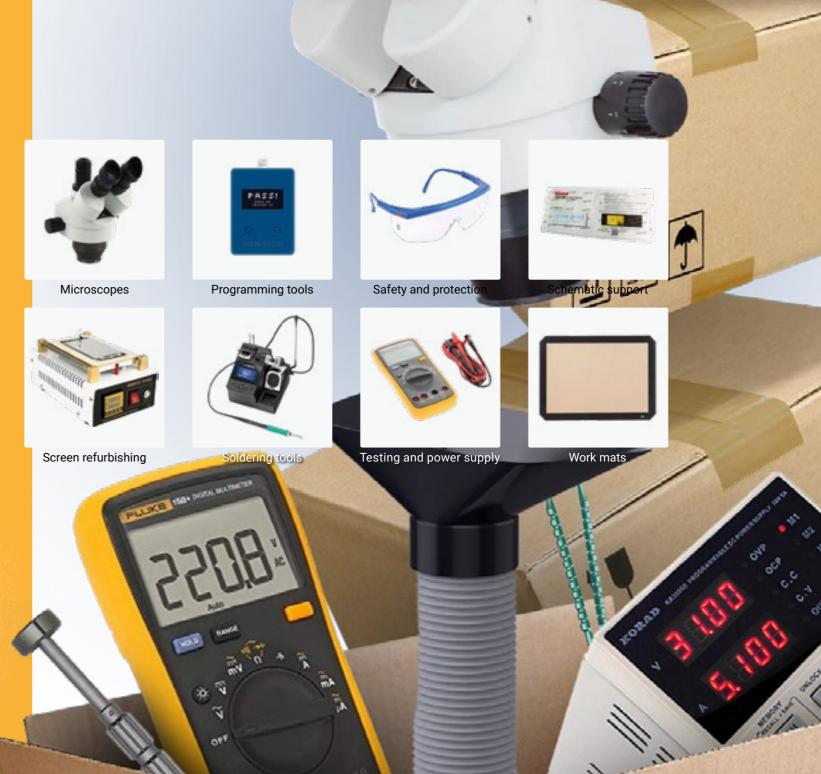

# Every tool is a champion at Mobileparts.shop

If you want to improve the quality and efficiency of your repairs, the use of good repair tools is essential. In our assortment you can find different kinds of tools for smartphone repairs, but also tools for micro soldering.

# **Our tool categories:**

Adhesives

ESD

Back glass removal

Desk organization

Basic repair tools

Board repair components

Battery tools

## Need tool advice?

Book a 100% free 30 min. online consult with our tool master Justin Ashford?

Book a free consult