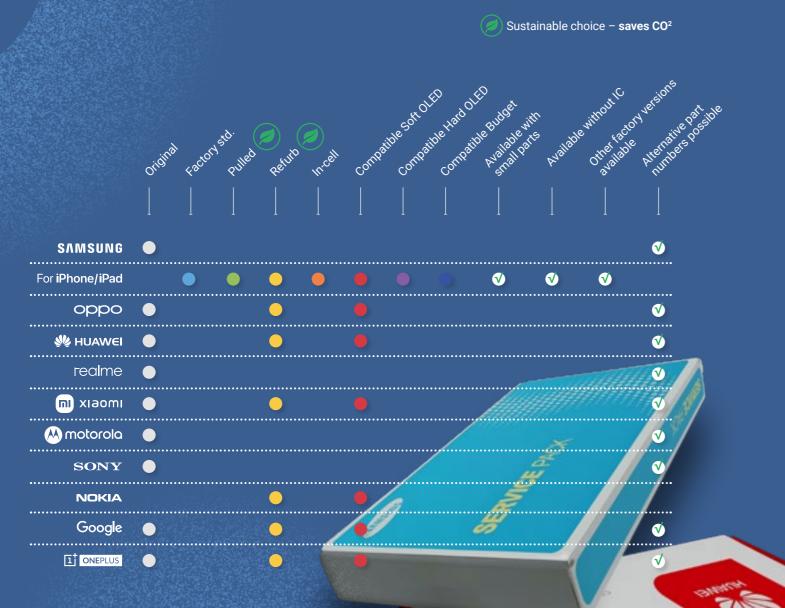

# Display quality overview

Our iPhone displays

We supply displays in 7 quality grades for iPhone OLED models and 5 grades for LCD models. What do they all have in common? And how are we different from other suppliers?

# **Available qualities** for iPhone displays

100% original Apple. Not available on Mobileparts.shop

#### Factory std.

Best available quality at Mobileparts.shop. 100% brand new.

#### **Pulled**

Original, but has been used.

#### Refurb

Best price-toquality ratio

Nearly original, only new glass.

#### In-cell

Best quality copy LCD with In-Cell technology.

#### **Compatible Soft**

Best quality copy soft-OLED.

### **Compatible Hard**

Best quality copy hard-OLED.

★★☆☆☆

#### **Compatible Budget**

Basic quality copy. Budget choice LCD.

| Conditio | ı |
|----------|---|
|----------|---|

Glass

Original

New

LCD/OLED panel

Original