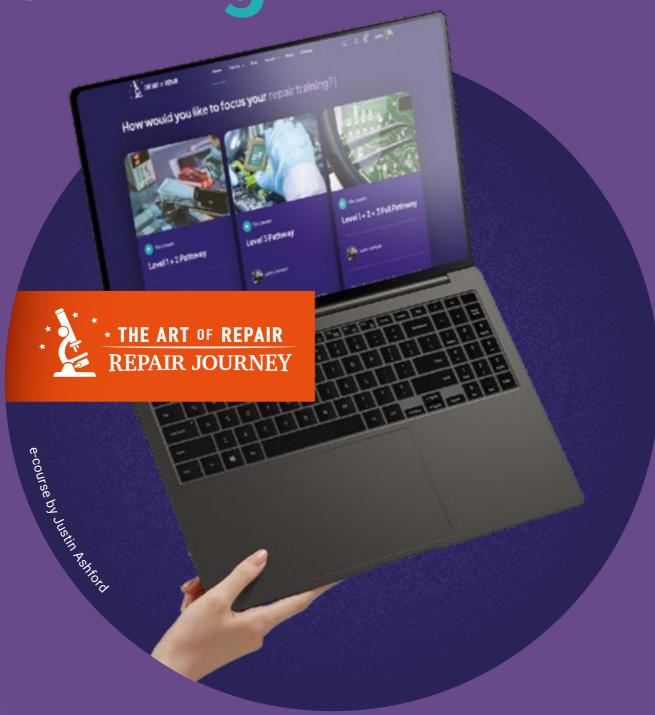

# The L1 / L2 / L3 mobile repair e-learning, the full journey!

Absorb it all and learn everything you need to know about every repair that comes your way, from simple screen swaps to the skills required to replace even the tiniest micro-components or just a standard HDMI connector. This e-learning will expand your knowledge and make you a better and more versatile engineer. And you can do it all at your own pace, you learn when you want!

## What will you get?

You'll get access to **28 lessons**, **238 videos**, and **207 quizzes**. All videos are in English with subtitles available in **11 different languages**, including English, French, German, Dutch, Portuguese, Spanish, Arabic, Esperanto, Hindi, Korean, and Tagalog. More languages will be added soon.

#### Want to know more?

Go to e-learning

If you want to opt for a different learning format, then check out Repairjourney.com for the various options.