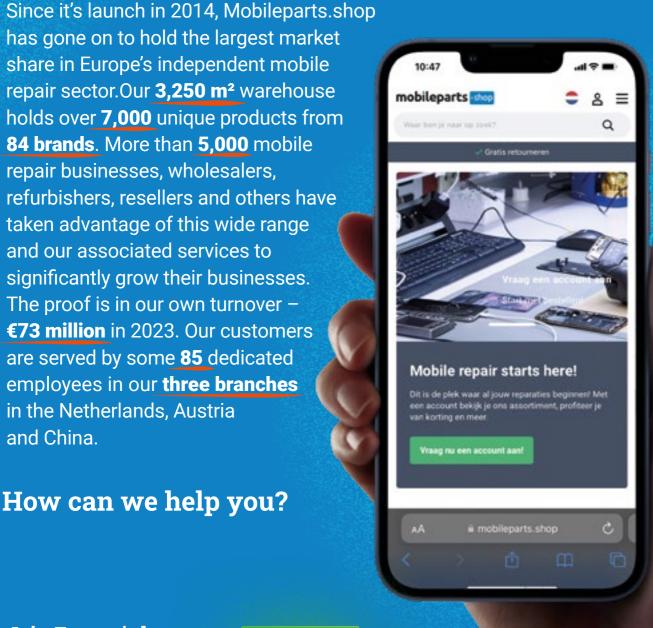

# Preferred supplier for thousands of repair shops across Europe

has gone on to hold the largest market share in Europe's independent mobile repair sector.Our 3,250 m² warehouse holds over **7,000** unique products from 84 brands. More than 5.000 mobile repair businesses, wholesalers, refurbishers, resellers and others have taken advantage of this wide range and our associated services to significantly grow their businesses. The proof is in our own turnover – €73 million in 2023. Our customers are served by some 85 dedicated employees in our three branches

How can we help you?

in the Netherlands, Austria

and China.

Join Europe's largest community of mobile repair professionals!

Join here